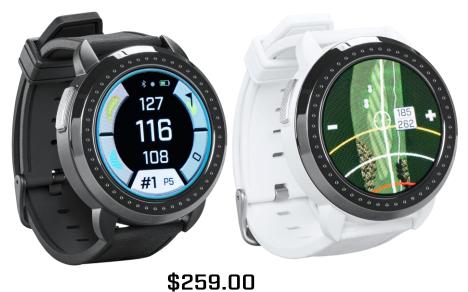

# 2025 Audio Lineup

\$129.00 Wingman Mini

\$200.00 Wingman 2

\$259.00 Wingman View