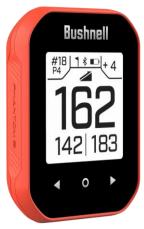

6X Magnification
- Rechargeable Battery via USB-C (3,000+ target acquisitions on a single charge)
- > Includes BITE Magnetic Skin
- Includes Premium Carry Case



MAP: \$440.00

Available: February 2025

SKU: 202510S



### Tour Hybrid Coming 2025!







#### Tour Hybrid Coming 2025!



- Tour Series Laser with onboard GPS and SLOPE
  - GPS distances will be slope compensated when slope is enabled.
- Front-Center-Back Distances in Display
- CR-123 Replaceable Battery
- Auto Course Select
  - Facilities with 1 course
- Bluetooth

Spring/Early Summer MAP: \$669.00

## 2025 Laser Lineup





\$440.00 **NEW** A1 Slope



\$669.00 NEW Tour Hybrid







\$795.00 ProX3+



# 2025 Audio Lineup





\$129.00 Wingman Mini



\$200.00 Wingman 2



\$259.00 Wingman View



# 2025 GPS Lineup











\$200.00 Phantom 3



ION ELITE