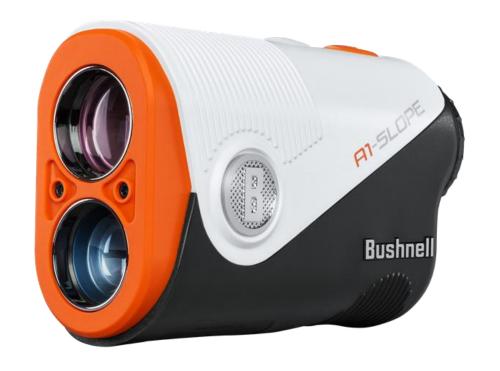

# NEW A1-Slope

# Precision & Slope Gone Ultra Compact Introducing the A1 Slope

#### Precision & Slope Gone Ultra Compact

- Patented, Tour Trusted Slope Technology
- Slope On/Off Through Mode Button
- PinSeeker with JOLT Technology
- Ranges 350+ Yards to a Flag
- 6X Magnification
- Rechargeable Battery via USB-C (3,000+ target acquisitions on a single charge)
- > Includes BITE Magnetic Skin
- Includes Premium Carry Case