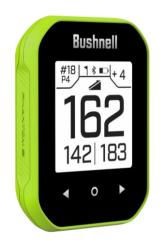

- 6X Magnification
- Rechargeable Battery via USB-C (3,000+ target acquisitions on a single charge)
- > Includes BITE Magnetic Skin
- Includes Premium Carry Case



MAP: \$440.00

Available: February 2025

SKU: 202510S



### Tour Hybrid Coming 2025!







#### Tour Hybrid Coming 2025!



- Tour Series Laser with onboard GPS and SLOPE
  - GPS distances will be slope compensated when slope is enabled.
- Front-Center-Back Distances in Display
- CR-123 Replaceable Battery
- Auto Course Select
  - Facilities with 1 course
- Bluetooth

Spring/Early Summer MAP: \$669.00

## 2025 Laser Lineup





\$440.00 **NEW** A1 Slope



\$669.00 NEW Tour Hybrid







\$795.00 ProX3+



# 2025 Audio Lineup





\$129.00 Wingman Mini



\$200.00 Wingman 2



\$259.00 Wingman View



# 2025 GPS Lineup











\$200.00 Phantom 3



ION ELITE