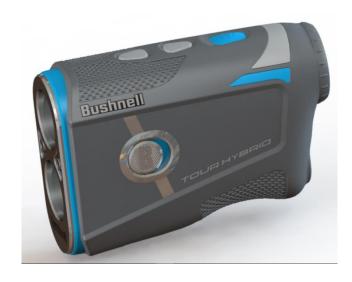

### Tour Hybrid Coming 2025!

#### Tour Hybrid Coming 2025!

- Tour Series Laser with onboard GPS and SLOPE
  - GPS distances will be slope compensated when slope is enabled.
- Front-Center-Back Distances in Display
- CR-123 Replaceable Battery
- Auto Course Select
  - Facilities with 1 course
- Bluetooth