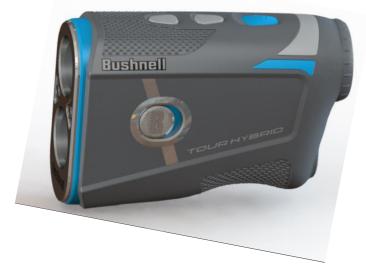

### Tour Hybrid Coming 2025!

#### Tour Hybrid Coming 2025!

- Tour Series Laser with onboard GPS and SLOPE
  - GPS distances will be slope compensated when slope is enabled.
- Front-Center-Back Distances in Display
- CR-123 Replaceable Battery
- Auto Course Select
  - Facilities with 1 course
- Bluetooth