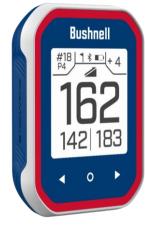

X Magnification
- Rechargeable Battery via USB-C (3,000+ target acquisitions on a single charge)
- > Includes BITE Magnetic Skin
- Includes Premium Carry Case



MAP: \$440.00

Available: February 2025

SKU: 202510S



### Tour Hybrid Coming 2025!







#### Tour Hybrid Coming 2025!



- Tour Series Laser with onboard GPS and SLOPE
  - GPS distances will be slope compensated when slope is enabled.
- Front-Center-Back Distances in Display
- CR-123 Replaceable Battery
- Auto Course Select
  - Facilities with 1 course
- Bluetooth

Spring/Early Summer MAP: \$669.00

## 2025 Laser Lineup





\$440.00 **NEW** A1 Slope



\$669.00 NEW Tour Hybrid







\$795.00 ProX3+



# 2025 Audio Lineup





\$129.00 Wingman Mini



\$200.00 Wingman 2



\$259.00 Wingman View



# 2025 GPS Lineup











\$200.00 Phantom 3



ION ELITE