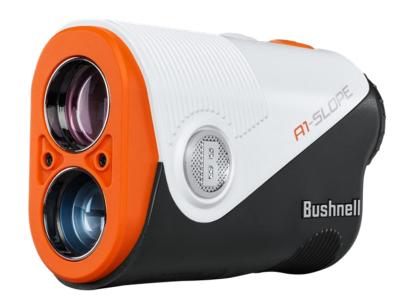

# NEW A1-Slope

# Precision & Slope Gone Ultra Compact Introducing the A1 Slope

#### Precision & Slope Gone Ultra Compact

- Patented, Tour Trusted Slope Technology
- Slope On/Off Through Mode Button
- PinSeeker with JOLT Technology
- Ranges 350+ Yards to a Flag
- 6X Magnification
- Rechargeable Battery via USB-C (3,000+ target acquisitions on a single charge)
- > Includes BITE Magnetic Skin
- Includes Premium Carry Case