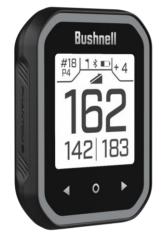

ag
- 6X Magnification
- Rechargeable Battery via USB-C (3,000+ target acquisitions on a single charge)
- > Includes BITE Magnetic Skin
- Includes Premium Carry Case



MAP: \$440.00

Available: February 2025

SKU: 202510S



### Tour Hybrid Coming 2025!







#### Tour Hybrid Coming 2025!



- Tour Series Laser with onboard GPS and SLOPE
  - GPS distances will be slope compensated when slope is enabled.
- Front-Center-Back Distances in Display
- CR-123 Replaceable Battery
- Auto Course Select
  - Facilities with 1 course
- Bluetooth

Spring/Early Summer MAP: \$669.00

## 2025 Laser Lineup





\$440.00 **NEW** A1 Slope



\$669.00 NEW Tour Hybrid







\$795.00 ProX3+



# 2025 Audio Lineup





\$129.00 Wingman Mini



\$200.00 Wingman 2



\$259.00 Wingman View



# 2025 GPS Lineup











\$200.00 Phantom 3



ION ELITE