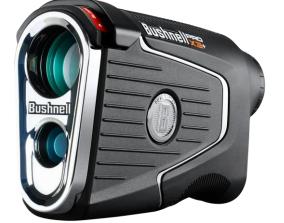

# #1 Rangefinder in Pro Golf

#### What makes Bushnell Golf #1

- ➤ Heritage Bushnell was the first to introduce laser rangefinders in 1995, and we have been the leading innovator in the category and #1 ever since.
- ➤ Leading innovator in Electronic Measuring Devices and only technology trusted by professional golfers. Over 98% of PGA Tour players choose to use Bushnell, Tour players count on our Slope compensated distances week in and week out to have their distances dialed in.
- Confidence that you have hands down the most accurate distances available in golf
- Precision whether you are lasering a tree, bunker or a flag, Bushnell is accurate to within inches of your target
- Convenience/Ease of Use our laser rangefinders work right out of the box and provide distances to any objects on any course anywhere in the world
- ➤ Best Warranty in the Business 2 Years