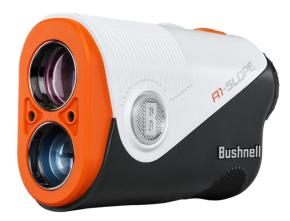

# NEW A1-Slope

# Precision & Slope Gone Ultra Compact Introducing the A1 Slope

#### Precision & Slope Gone Ultra Compact

- Patented, Tour Trusted Slope Technology
- Slope On/Off Through Mode Button
- PinSeeker with JOLT Technology
- Ranges 350+ Yards to a Flag
- 6X Magnification
- Rechargeable Battery via USB-C (3,000+ target acquisitions on a single charge)
- > Includes BITE Magnetic Skin
- Includes Premium Carry Case

MAP: \$440.00

Available: February 2025

SKU: 202510S