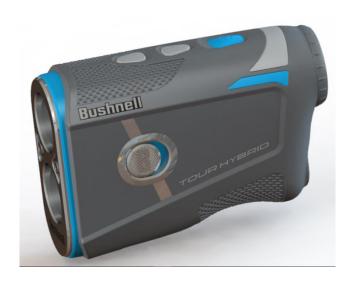

### Tour Hybrid Coming 2025!

#### Tour Hybrid Coming 2025!

- Tour Series Laser with onboard GPS and SLOPE
  - GPS distances will be slope compensated when slope is enabled.
- Front-Center-Back Distances in Display
- CR-123 Replaceable Battery
- Auto Course Select
  - Facilities with 1 course
- Bluetooth