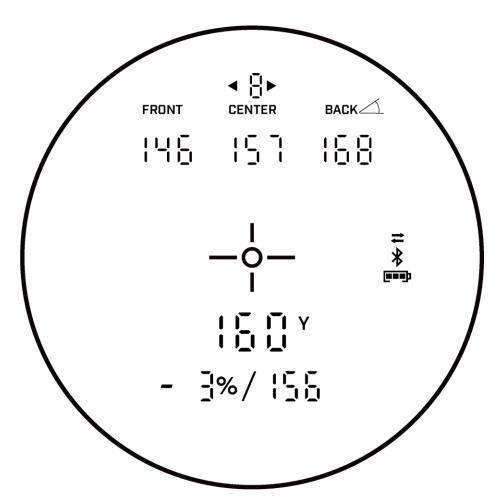

#### Tour Hybrid Coming 2025!

- Tour Series Laser with onboard GPS and SLOPE
  - GPS distances will be slope compensated when slope is enabled.
- Front-Center-Back Distances in Display
- CR-123 Replaceable Battery
- Auto Course Select
  - Facilities with 1 course
- Bluetooth