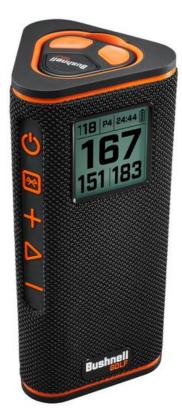

### Tour Hybrid Coming 2025!

#### Tour Hybrid Coming 2025!

- Tour Series Laser with onboard GPS and SLOPE
  - GPS distances will be slope compensated when slope is enabled.
- Front-Center-Back Distances in Display
- CR-123 Replaceable Battery
- Auto Course Select
  - Facilities with 1 course
- Bluetooth

Spring/Early Summer MAP: \$669.00